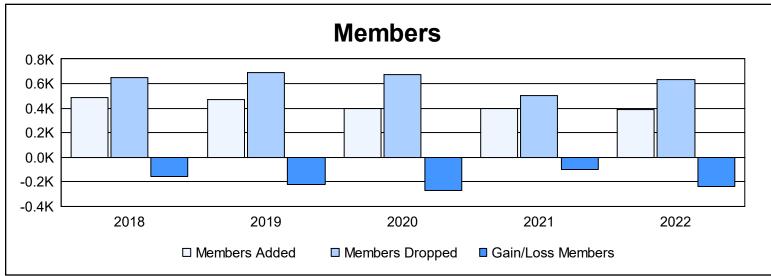

District 336 A As of June 2022 Cumulative

| Year      | New<br>Clubs | Dropped<br>Clubs | Gain/<br>Loss<br>Clubs | New<br>Members | Charter<br>Members | Reinstate<br>Members | Transfer<br>Members | Total<br>Member<br>Added | Total<br>Members<br>Dropped | Gain/<br>Loss<br>Members |
|-----------|--------------|------------------|------------------------|----------------|--------------------|----------------------|---------------------|--------------------------|-----------------------------|--------------------------|
| 2017-2018 | 0            | 1                | -1                     | 475            | 0                  | 8                    | 4                   | 487                      | 645                         | -158                     |
| 2018-2019 | 0            | 2                | -2                     | 436            | 0                  | 10                   | 24                  | 470                      | 690                         | -220                     |
| 2019-2020 | 0            | 2                | -2                     | 372            | 1                  | 10                   | 16                  | 399                      | 674                         | -275                     |
| 2020-2021 | 0            | 0                | 0                      | 380            | 0                  | 11                   | 4                   | 395                      | 499                         | -104                     |
| 2021-2022 | 0            | 3                | -3                     | 370            | 4                  | 8                    | 10                  | 392                      | 629                         | -237                     |
| Average   | 0            | 2                | -2                     | 407            | 1                  | 9                    | 12                  | 429                      | 627                         | -199                     |